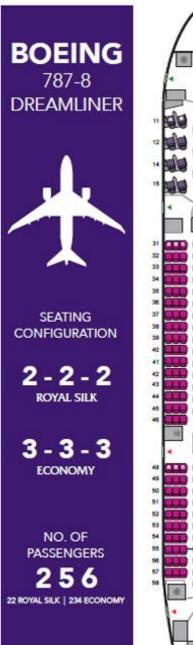

THAI flights will be operated with Boeing 787-8 Dreamliner

2 Class configuration: Royal Silk Class & full-service Economy Class