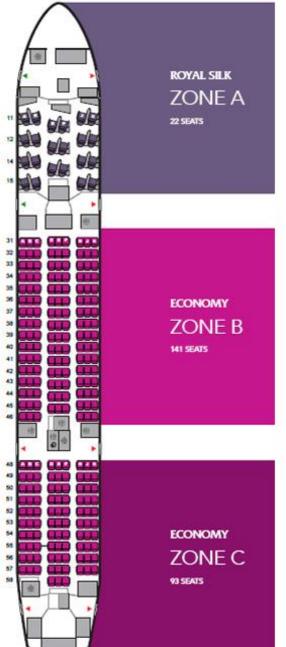

THAI flights will be operated with Boeing 787-8 Dreamliner

2 Class configuration: Royal Silk Class & full-service Economy Class