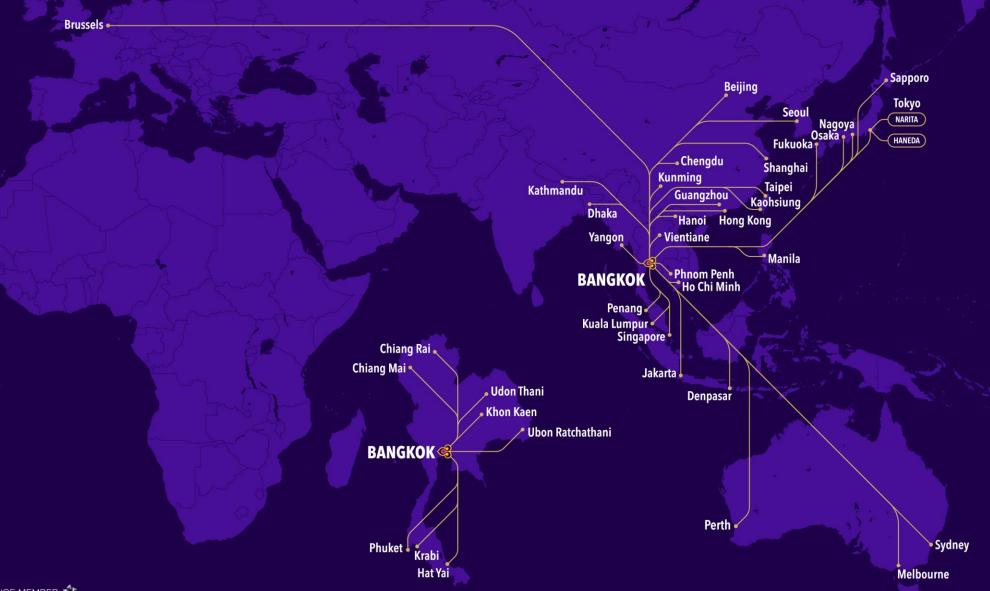

# NON-STOP DAILY TO THE CHARM OF BANGKOK FROM BRUSSELS

Effective 1 December 2024

A STAR ALLIANCE MEMBER

www.thaiairways.com

Book now

Fly direct from Brussels to Bangkok with smooth connection to

Thailand Phuket, Krabi, Chiang Mai, Chiang Rai, Udon Thani, Khon Kaen, Ubon Ratchathani, Hat Yai Indochina

Hanoi, Ho Chi Minh City, Vientiane, Phnom Penh, Siem Reap, Yangon

Indonesia Denpasar, Jakarta Malaysia Kuala Lumpur, Penang

**Philippines** Manila Singapore Singapore Taiwan Taipei, Kaohsiung

Korea Seoul

Australia Sydney, Melbourne & Perth

China Beijing, Chengdu, Guangzhou, Kunming, Shanghai

Tokyo, Osaka, Fukuoka, Nagoya & Sapporo

BRU

Japan

Hong Kong

BRU - BKK TG935

DAILY