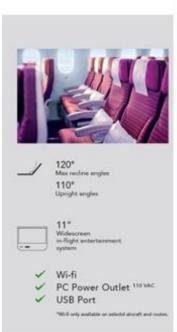

# **Royal Silk Class**

- √ 180° recline seats, free access Skyconnect
- √ 40 kg luggage
- Dedicated check-in & fast lane in Brussels & Bangkok
- ✓ Access to Business Lounge terminal B & all TG or Star lounges during trip