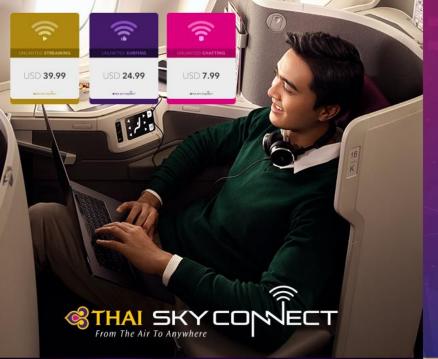

# **Royal Silk Class**

- √ 180° recline seats, free access Skyconnect
- √ 40 kg luggage
- Dedicated check-in & fast lane in Brussels & Bangkok
- ✓ Access to Business Lounge terminal B & all TG or Star lounges during trip