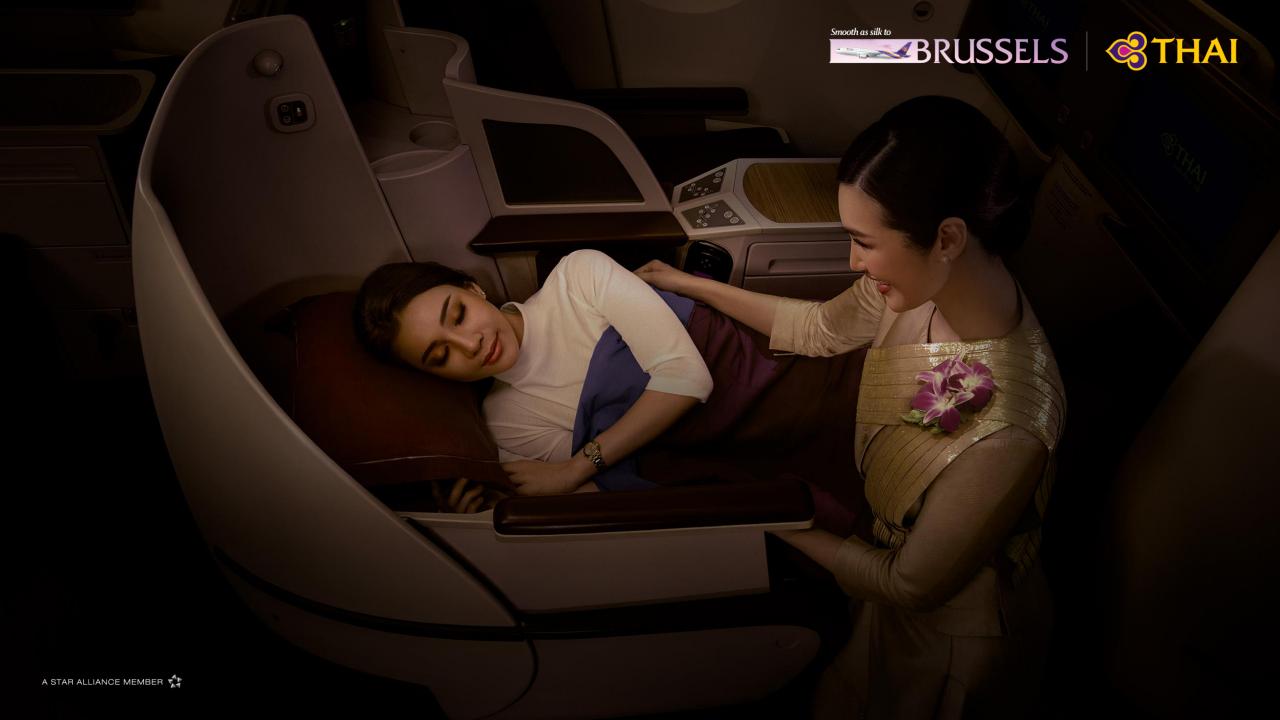

# **Royal Silk Class**

- √ 180° recline seats, free access Skyconnect
- √ 40 kg luggage
- Dedicated check-in & fast lane in Brussels & Bangkok
- ✓ Access to Business Lounge terminal B & all TG or Star lounges during trip