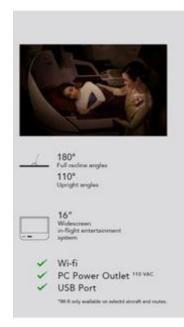

# **Royal Silk Class**

- √ 180° recline seats, free access Skyconnect
- √ 40 kg luggage
- Dedicated check-in & fast lane in Brussels & Bangkok
- ✓ Access to Business Lounge terminal B & all TG or Star lounges during trip