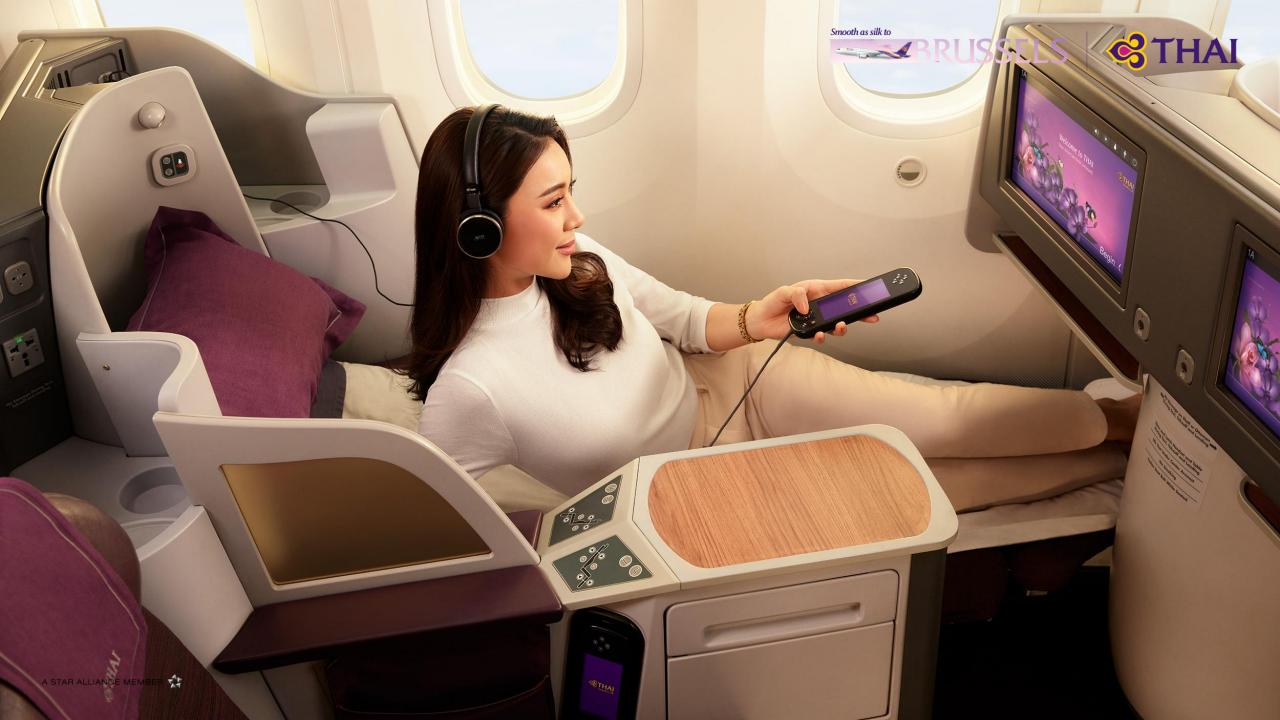

# **Royal Silk Class**

- √ 180° recline seats, free access Skyconnect
- √ 40 kg luggage
- Dedicated check-in & fast lane in Brussels & Bangkok
- ✓ Access to Business Lounge terminal B & all TG or Star lounges during trip