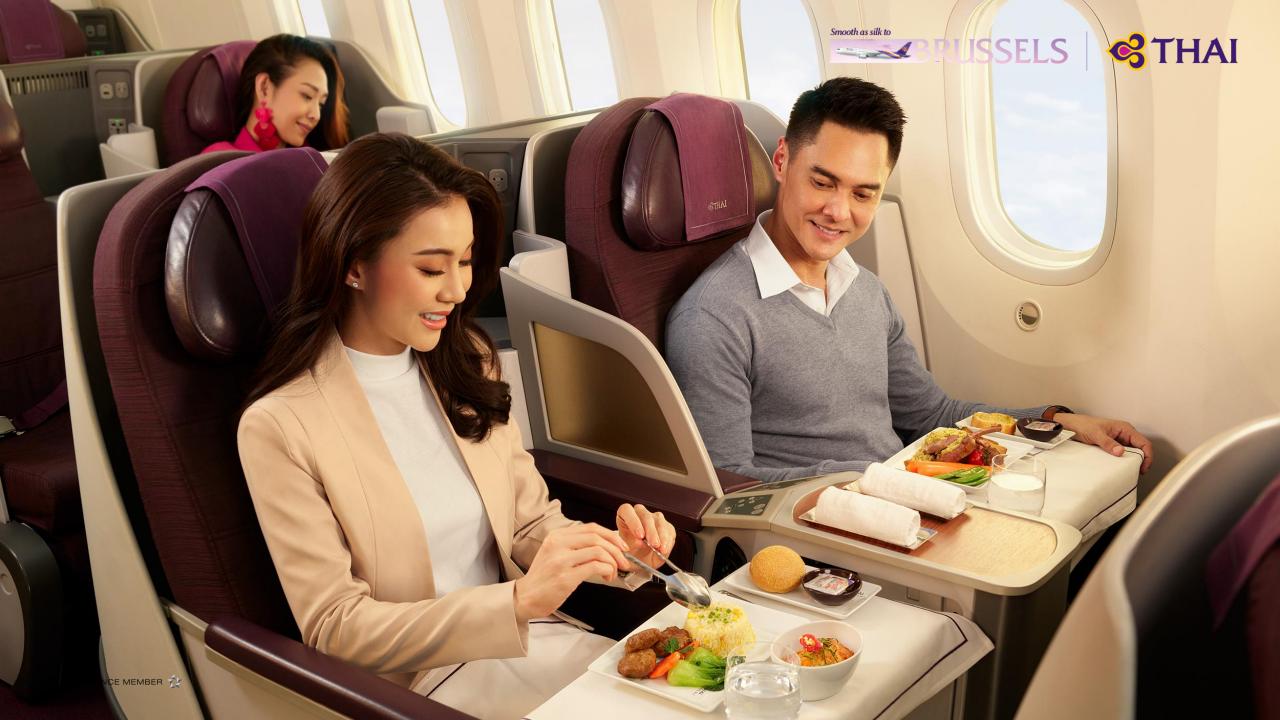

# **Royal Silk Class**

- √ 180° recline seats, free access Skyconnect
- √ 40 kg luggage
- Dedicated check-in & fast lane in Brussels & Bangkok
- ✓ Access to Business Lounge terminal B & all TG or Star lounges during trip